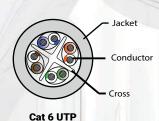

## LAN Cable CAT6a Solid UTP CM

The LT-CAT6A-FUTP23A-LSZH is a high-performance Category 6A cable designed for high-speed data transmission in indoor environments. Constructed with 23AWG solid conductors and Foiled Unshielded Twisted Pairs (F/UTP), it ensures excellent signal integrity and minimal crosstalk, making it ideal for 10 Gigabit Ethernet networks and other bandwidth-intensive applications.

- CAT6a solid UTP for high-speed data up to 1 Gbps
- CMR (riser) rated for vertical installations
- 23 AWG solid copper conductors
- Supports bandwidth up to 250 MHz
- Durable PVC jacket
- Standards compliant (TIA/EIA & ISO/IEC)

### **Key Highlights**

- Solid copper conductors for better performance
- · CMR-rated jacket for safe vertical installations
- · Twisted pair design reduces interference
- · Color-coded wires for easy setup
- Backward compatible with Cat5/Cat5e
- Standards-compliant for reliable networking